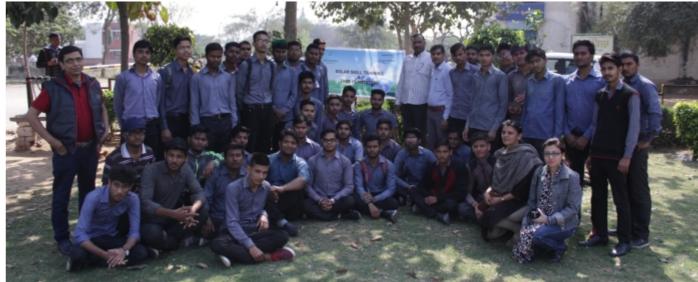

# Project Summary

The project was initiated at ITI Sohna with a solar training session conducted from 17th October 2016 to 19th October 2016. A total of 117 candidates took part in the training programme. The candidates were taught the basics of solar photovoltaic system design, installation and maintenance. Both classroom and hands-on sessions were conducted. The hands-on sessions were conducted on indigenously developed training kits.

# Glimpses of solar training and tree plantation at ITI Sohna