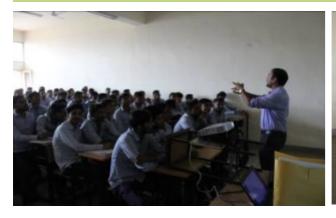

# Project Summary

The project was initiated at ITI Sohna with a solar training session conducted from 17th October 2016 to 19th October 2016. A total of 117 candidates took part in the training programme. The candidates were taught the basics of solar photovoltaic system design, installation and maintenance. Both classroom and hands-on sessions were conducted. The hands-on sessions were conducted on indigenously developed training kits.

# Glimpses of solar training and tree plantation at ITI Sohna