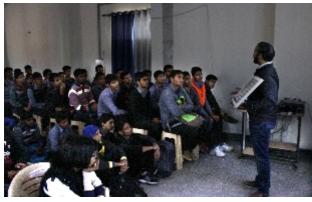

# Project Summary

The project was initiated at ITI Sohna with a solar training session conducted from 17th October 2016 to 19th October 2016. A total of 117 candidates took part in the training programme. The candidates were taught the basics of solar photovoltaic system design, installation and maintenance. Both classroom and hands-on sessions were conducted. The hands-on sessions were conducted on indigenously developed training kits.