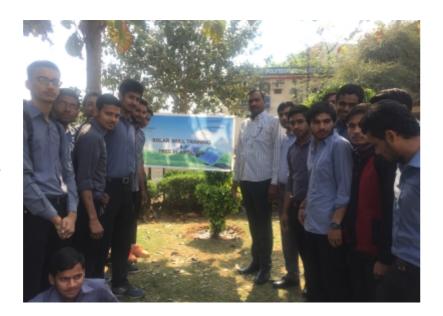

# Glimpses of solar training and tree plantation at ITI Sohna

### A total of 50 trees were planted at ITI Sohna

| S No. | Type of tree | Nos. |
|-------|--------------|------|
| 1     | Chandni      | 10   |
| 2     | Tacoma       | 10   |
| 3     | Champa       | 10   |
| 4     | Mogra        | 10   |
| 5     | Ficus        | 10   |
|       | TOTAL        | 50   |