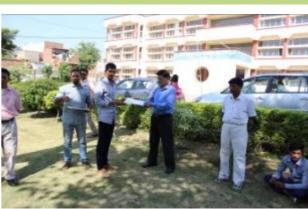

# Glimpses of solar training and tree plantation at Government Polytechnic Manesar