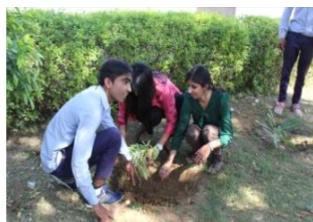

### A total of 50 trees were planted at ITI Sohna

| S No. | Type of tree | Nos. |
|-------|--------------|------|
| 1     | Chandni      | 10   |
| 2     | Tacoma       | 10   |
| 3     | Champa       | 10   |
| 4     | Mogra        | 10   |
| 5     | Ficus        | 10   |
|       | TOTAL        | 50   |