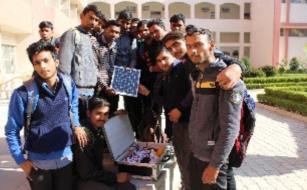

# Project Summary

The project was initiated at ITI Sohna with a solar training session conducted from 17th October 2016 to 19th October 2016. A total of 117 candidates took part in the training programme. The candidates were taught the basics of solar photovoltaic system design, installation and maintenance. Both classroom and hands-on sessions were conducted. The hands-on sessions were conducted on indigenously developed training kits.

# Glimpses of solar training and tree plantation at ITI Sohna