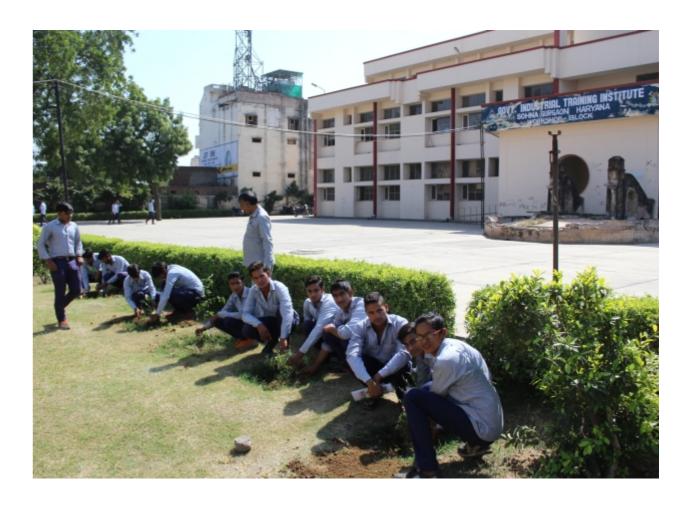

# Glimpses of solar training and tree plantation at ITI Sohna

### A total of 50 trees were planted at ITI Sohna

| S No. | Type of tree | Nos. |
|-------|--------------|------|
| 1     | Chandni      | 10   |
| 2     | Tacoma       | 10   |
| 3     | Champa       | 10   |
| 4     | Mogra        | 10   |
| 5     | Ficus        | 10   |
|       | TOTAL        | 50   |