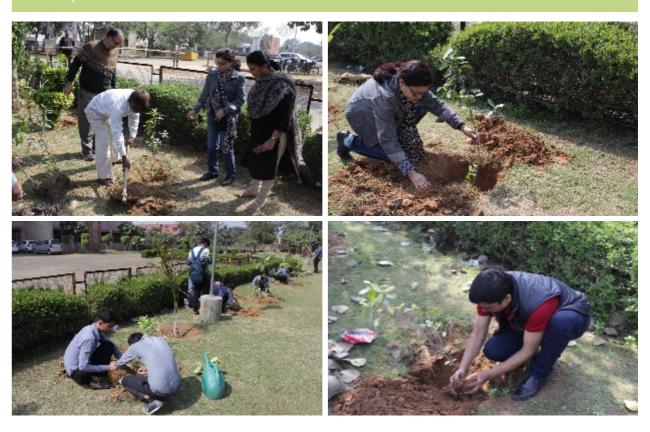

# Project Background

As a first step towards building a sustainable society, the participants were encouraged to plant trees in their institution with active participation from LeasePlan volunteers.

Advit Foundation and LeasePlan India Pvt. Ltd. have been undertaking tree plantation initiatives and green space development programs in underprivileged schools as part of their CSR. In 2016-17, an initiative to build a sustainable society by means of skill upgradation in solar and tree plantation was undertaken. The objective was to reach out to young students with the solar energy technology covering the basics of solar photovoltaic system design, installation and maintenance. As a first step towards building a sustainable society, the participants were encouraged to plant trees in their institution with active participation from LeasePlan volunteers. The target was to reach out to 70 candidates with the Solar Training Program and plant 70 trees spanning 2-3 institutes.

- expected to influence 3 more people, the indirect beneficiaries are more than 500.
- A total of 100 trees have been planted in the 2 institutes. This could result in an annual CO2e reduction of around 2.2 tons.