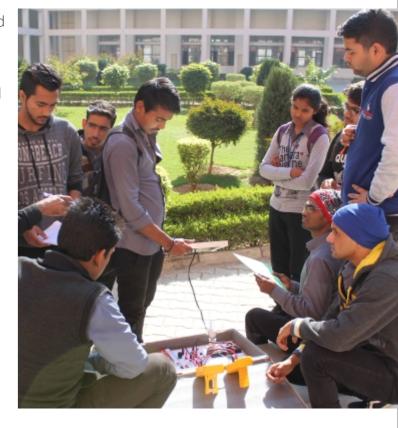

# Project Summary

The project was initiated at ITI Sohna with a solar training session conducted from 17th October 2016 to 19th October 2016. A total of 117 candidates took part in the training programme. The candidates were taught the basics of solar photovoltaic system design, installation and maintenance. Both classroom and hands-on sessions were conducted. The hands-on sessions were conducted on indigenously developed training kits.

# Glimpses of solar training and tree plantation at ITI Sohna