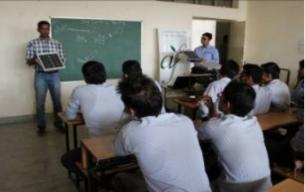

The next session of solar training was conducted at Government Polytechnic, Manesar on 8th February 2017 in which **70** 

candidates participated. The plantation was done on 10th march 2017 with another 50 trees being planted.

# Glimpses of solar training and tree plantation at Government Polytechnic Manesar