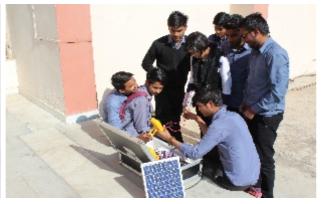

# Project Summary

The project was initiated at ITI Sohna with a solar training session conducted from 17th October 2016 to 19th October 2016. A total of 117 candidates took part in the training programme. The candidates were taught the basics of solar photovoltaic system design, installation and maintenance. Both classroom and hands-on sessions were conducted. The hands-on sessions were conducted on indigenously developed training kits.