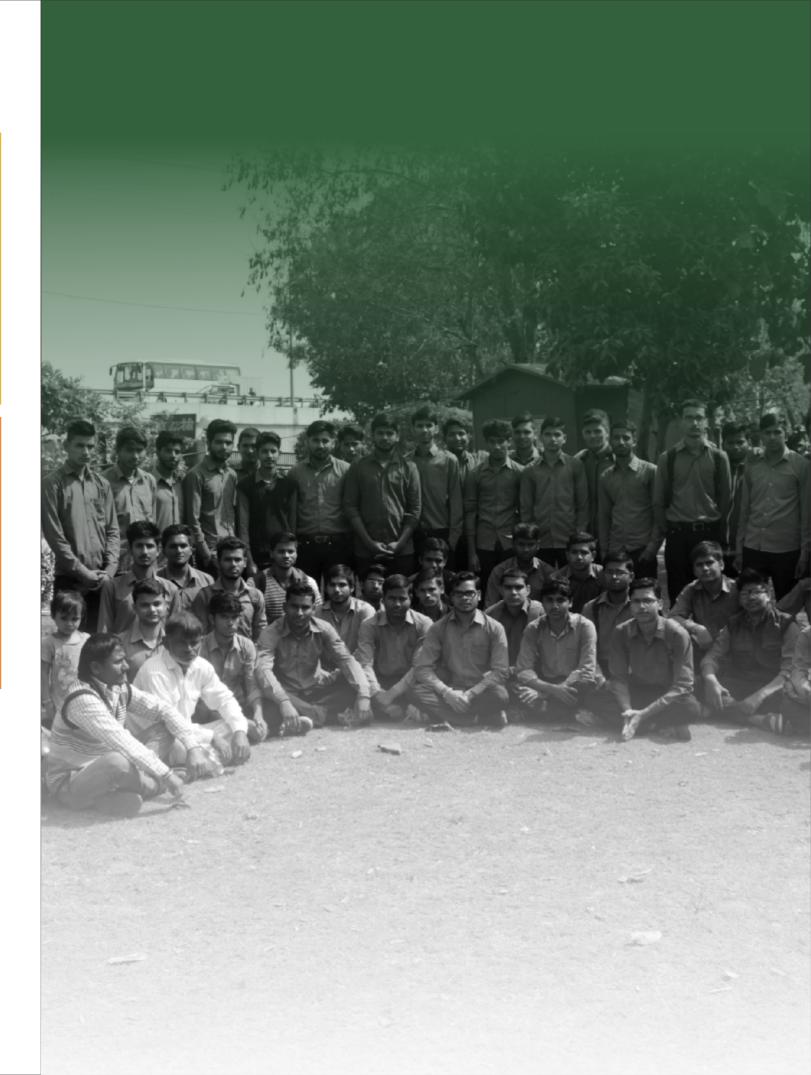

The next session of solar training was conducted at Government Polytechnic, Manesar on 8th February 2017 in which **70** 

candidates participated. The plantation was done on 10th march 2017 with another 50 trees being planted.

# Glimpses of solar training and tree plantation at Government Polytechnic Manesar