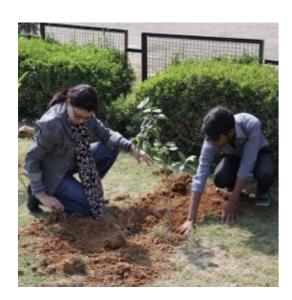

# Glimpses of solar training and tree plantation at ITI Sohna

### A total of 50 trees were planted at ITI Sohna

| S No. | Type of tree | Nos. |
|-------|--------------|------|
| 1     | Chandni      | 10   |
| 2     | Tacoma       | 10   |
| 3     | Champa       | 10   |
| 4     | Mogra        | 10   |
| 5     | Ficus        | 10   |
|       | TOTAL        | 50   |