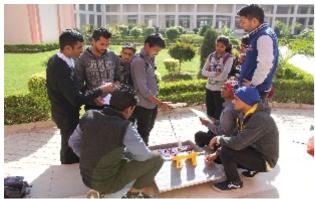

# Glimpses of solar training and tree plantation at Government Polytechnic Manesar

# A total of 50 trees were planted at Government Polytechnic, Manesar

| S No. | Type of tree | Nos. |
|-------|--------------|------|
| 1     | Ficus        | 10   |
| 2     | Jamun        | 10   |
| 3     | Mango        | 10   |
| 4     | Guava        | 5    |
| 5     | Panda        | 5    |
| 6     | Ashoka       | 5    |
| 7     | Amaltas      | 5    |
|       | TOTAL        | 50   |