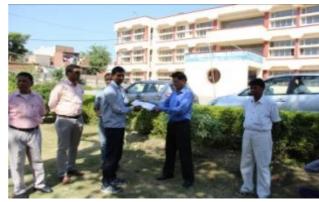

stitutes. These are the direct beneficiaries. As each participant is

- expected to influence 3 more people, the indirect beneficiaries are more than 500.
- A total of 100 trees have been planted in the 2 institutes. This could result in an annual CO2e reduction of around 2.2 tons.



# Project Summary

The project was initiated at ITI Sohna with a solar training session conducted from 17th October 2016 to 19th October 2016. A total of 117 candidates took part in the training programme. The candidates were taught the basics of solar photovoltaic system design, installation and maintenance. Both classroom and hands-on sessions were conducted. The hands-on sessions were conducted on indigenously developed training kits.

# Glimpses of solar training and tree plantation at ITI Sohna

















### A total of 50 trees were planted at ITI Sohna

| S No. | Type of tree | Nos. |
|-------|--------------|------|
| 1     | Chandni      | 10   |
| 2     | Tacoma       | 10   |
| 3     | Champa       | 10   |
| 4     | Mogra        | 10   |
| 5     | Ficus        | 10   |
|       | TOTAL        | 50   |

The next session of solar training was conducted at Government Polytechnic, Manesar on 8th February 2017 in which **70** 

candidates participated. The plantation was done on 10th march 2017 with another 50 trees being planted.



# Glimpses of solar training and tree plantation at Government Polytechnic Manesar











# A total of 50 trees were planted at Government Polytechnic, Manesar

| S No. | Type of tree | Nos. |
|-------|--------------|------|
| 1     | Ficus        |