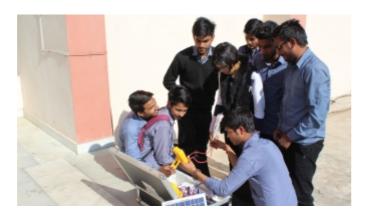

# Project Summary

The project was initiated at ITI Sohna with a solar training session conducted from 17th October 2016 to 19th October 2016. A total of 117 candidates took part in the training programme. The candidates were taught the basics of solar photovoltaic system design, installation and maintenance. Both classroom and hands-on sessions were conducted. The hands-on sessions were conducted on indigenously developed training kits.