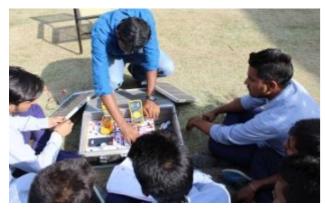

# Project Summary

The project was initiated at ITI Sohna with a solar training session conducted from 17th October 2016 to 19th October 2016. A total of 117 candidates took part in the training programme. The candidates were taught the basics of solar photovoltaic system design, installation and maintenance. Both classroom and hands-on sessions were conducted. The hands-on sessions were conducted on indigenously developed training kits.

# Glimpses of solar training and tree plantation at ITI Sohna