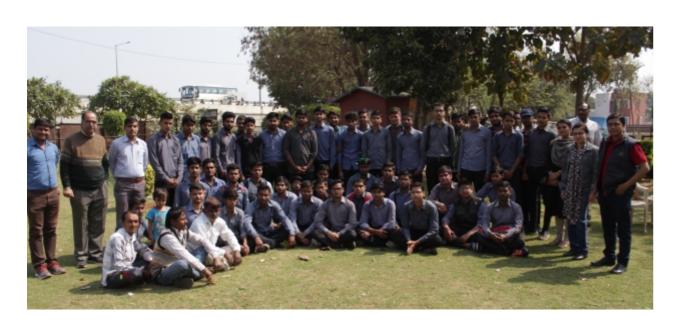

The next session of solar training was conducted at Government Polytechnic, Manesar on 8th February 2017 in which **70** 

candidates participated. The plantation was done on 10th march 2017 with another 50 trees being planted.

# Glimpses of solar training and tree plantation at Government Polytechnic Manesar