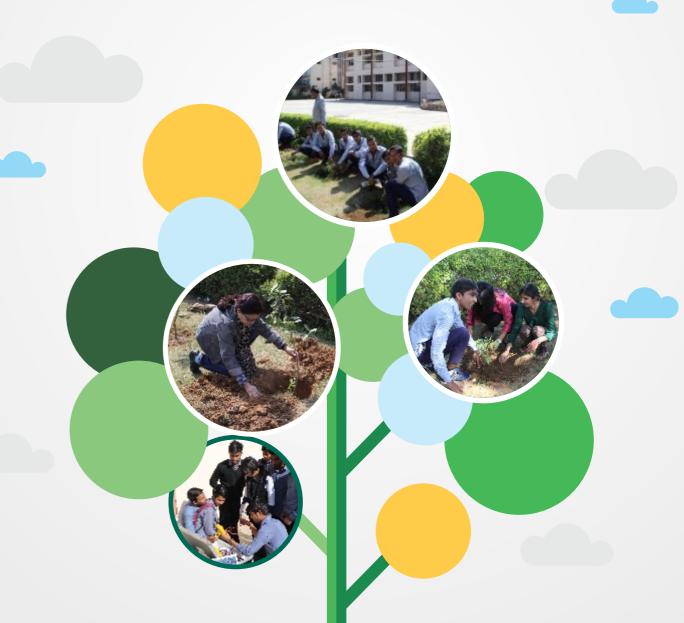

# Glimpses of solar training and tree plantation at ITI Sohna

### A total of 50 trees were planted at ITI Sohna

| S No. | Type of tree | Nos. |
|-------|--------------|------|
| 1     | Chandni      | 10   |
| 2     | Tacoma       | 10   |
| 3     | Champa       | 10   |
| 4     | Mogra        | 10   |
| 5     | Ficus        | 10   |
|       | TOTAL        | 50   |