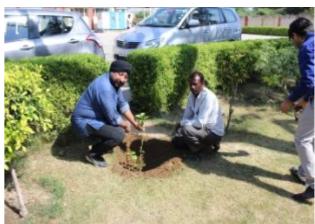

# A total of 50 trees were planted at Government Polytechnic, Manesar

| S No. | Type of tree | Nos. |
|-------|--------------|------|
| 1     | Ficus        | 10   |
| 2     | Jamun        | 10   |
| 3     | Mango        | 10   |
| 4     | Guava        | 5    |
| 5     | Panda        | 5    |
| 6     | Ashoka       | 5    |
| 7     | Amaltas      | 5    |
|       | TOTAL        | 50   |