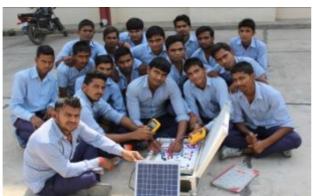

The next session of solar training was conducted at Government Polytechnic, Manesar on 8th February 2017 in which **70** 

candidates participated. The plantation was done on 10th march 2017 with another 50 trees being planted.

# Glimpses of solar training and tree plantation at Government Polytechnic Manesar